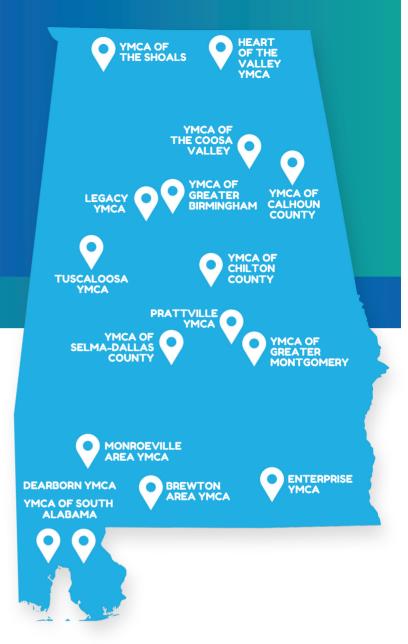

# JOIN THE YMCA PAY \$0 JOIN FEE

Start enjoying membership benefits at the YMCA locations(s) nearest you. Discover what your Y can do for you!

Benefits, programs, and amenities vary by YMCA location.

To explore what your local YMCA has to offer, select the location pin on the map or visit your local Y today.

### YMCA ALLIANCE

The Alabama Alliance of YMCAs is a partnership of 16 associations and 50+ locations statewide.